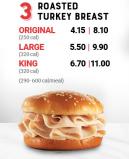

# LION'S CHOICE ORDER DELIVERY OR PICK-UP ON THE LION'S CHOICE APP OR WEBSITE!















## REFRESHING DRINKS

SOFT DRINKS & NON-CARBONATED



2.25

2.45

**BOTTLED WATER** 

1.75









(0-870 cal) © 2021 The Coca-Cola Company

### **OUR FAMOUS CRUSHED ICE & REFILLS ARE FREE**

2,000 calories a day is used for general nutrition advice, but calorie needs vary. Written nutrition information is available upon request.

## 

## WE'VE GOT THE ABC'S OF HEALTHY EATING COVERED CHOOSE

TWO SIDES

#### CHOOSE AN ENTRÉE

ROAST BEEF, TURKEY.

WHITE CHEDDAR MAC

HAM, TOASTED CHEESE

HEARTY CHILI (160 /270/774 cal)

BROCCOLI CHEDDAR (172/282/832 cal)

SANDWICHES:

OR HOT DOG

(150-470 cal)

CHOICE #1: NATURAL-CUT FRIES OR FRESH VEGGIE STICKS CHOICE #2:

**COOKIE** OR CHICKEN TENDERS +\$.50

MINI FROZEN CUSTARD CONE

(30-200 cal)

CHOOSE A DRINK

2% MILK

APPLEJUICE (MOTTS)

SOFT