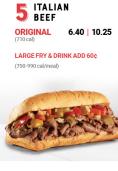

#### CHOOSE AN ENTRÉE

ROAST BEEF, TURKEY.

WHITE CHEDDAR MAC

HAM, TOASTED CHEESE

HEARTY CHILI (160 /270/774 cal)

BROCCOLI CHEDDAR (172/282/832 cal)

SANDWICHES:

OR HOT DOG