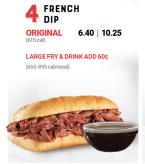

#### CHOOSE AN ENTRÉE

ROAST BEEF, TURKEY.

WHITE CHEDDAR MAC

HAM, TOASTED CHEESE

HEARTY CHILI (160 /270/774 cal)

BROCCOLI CHEDDAR (172/282/832 cal)

SANDWICHES:

OR HOT DOG