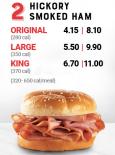

# LION'S CHOICE ORDER DELIVERY OR PICK-UP ON THE LION'S CHOICE APP OR WEBSITE!















## REFRESHING DRINKS

SOFT DRINKS & NON-CARBONATED



2.25

2.45

**BOTTLED WATER** 

1.75









(0-870 cal) © 2021 The Coca-Cola Company

### **OUR FAMOUS CRUSHED ICE & REFILLS ARE FREE**

2,000 calories a day is used for general nutrition advice, but calorie needs vary. Written nutrition information is available upon request.

## 

## WE'VE GOT THE ABC'S OF HEALTHY EATING COVERED CHOOSE

TWO SIDES

#### CHOOSE AN ENTRÉE

ROAST BEEF, TURKEY.

WHITE CHEDDAR MAC

HAM, TOASTED CHEESE

HEARTY CHILI (160 /270/774 cal)

BROCCOLI CHEDDAR (172/282/832 cal)

SANDWICHES:

OR HOT DOG

(150-470 cal)

CHOICE #1: NATURAL-CUT FRIES OR FRESH VEGGIE STICKS CHOICE #2:

**COOKIE** OR CHICKEN TENDERS +\$.50

MINI FROZEN CUSTARD CONE

(30-200 cal)

CHOOSE A DRINK

2% MILK

APPLEJUICE (MOTTS)

SOF