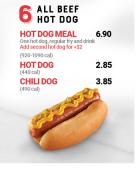

#### CHOOSE AN ENTRÉE

ROAST BEEF, TURKEY.

WHITE CHEDDAR MAC

HAM, TOASTED CHEESE

HEARTY CHILI (160 /270/774 cal)

BROCCOLI CHEDDAR (172/282/832 cal)

SANDWICHES:

OR HOT DOG