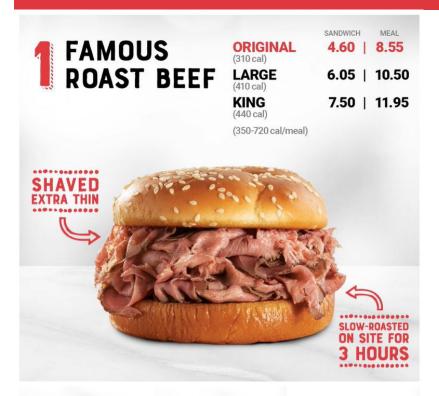

#### CHOOSE AN ENTRÉE

ROAST BEEF, TURKEY.

WHITE CHEDDAR MAC

HAM, TOASTED CHEESE

HEARTY CHILI (160 /270/774 cal)

BROCCOLI CHEDDAR (172/282/832 cal)

SANDWICHES:

OR HOT DOG