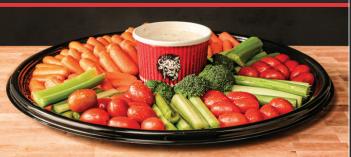

### **VEGGIE TRAY**

**Veggies & Dip** (138 cal. per serving) Hand-cut celery sticks with a delightfully colored array of carrots, broccoli florets & grape tomatoes. Served with a side of light ranch. Small serves 8 and large serves 12.

\$2.69 (per person)