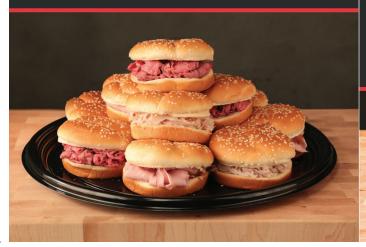

## **SANDWICHES**

Famous sandwiches you know & love, regular size & served hot. Choose from slow roasted, medium rare roast beef, oven-rosted turkey breast or hickory smoked ham.

**Original Sandwiches** (268-293 cal. per sandwich) \$4.15 (per sandwich) Add swiss cheese for \$.40 per sandwich (adds 50 cal.)

**Large Sandwiches** (336-416 cal. per sandwich) \$5.39 (per sandwich) Add swiss cheese for \$.40 per sandwich (adds 50 cal.)

**Snack Sandwiches** (138-155 cal. per sandwich) \$2.45 (per sandwich) Add swiss cheese for \$.20 per sandwich (adds 25 cal.)