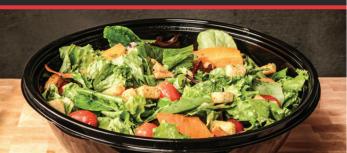

## **SALADS BOWLS**

Garden Salad (37 cal. per serving) \$6.00 (per person) Heart healthy lettuce blend garnished with grape tomatoes, shaved

carrots, shredded cheddar & croutons served with your choice of: light ranch, bistro, honey mustard or chipotle ranch

**Butcher Block Cobb** (620 cal. per serving) (per person) Want a salad with protein? This one's got roast beef, turkey & ham laid on a bed of greens, paired with blue cheese, shredded cheddar, tomatoes & carrots. Finished off with bistro dressing.