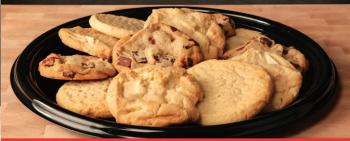

### **DESSERTS**

**Platter of Freshly Baked Cookies** (190-200 cal. per cookie) \$13.50 Including delicious chocolate chip or classic sugar. (12 cookies)

**Platter of Mini Freshly Baked Cookies** (95-100 cal. per cookie) \$13.50 Including delicious chocolate chip or classic sugar. (24 cookies)